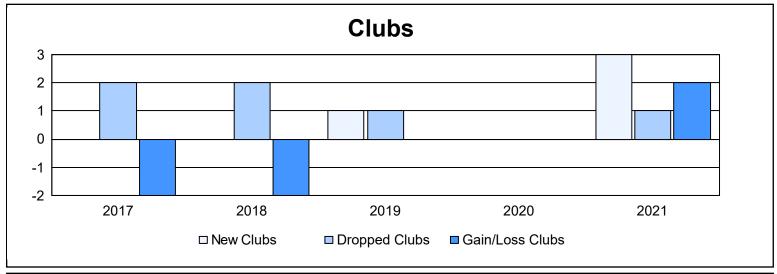

District 5 SKS As of June 2021 Cumulative

| Year      | New<br>Clubs | Dropped<br>Clubs | Gain/<br>Loss<br>Clubs | New<br>Members | Charter<br>Members | Reinstate<br>Members | Transfer<br>Members | Total<br>Member<br>Added | Total<br>Members<br>Dropped | Gain/<br>Loss<br>Members |
|-----------|--------------|------------------|------------------------|----------------|--------------------|----------------------|---------------------|--------------------------|-----------------------------|--------------------------|
| 2016-2017 | 0            | 2                | -2                     | 153            | 5                  | 4                    | 6                   | 168                      | 138                         | 30                       |
| 2017-2018 | 0            | 2                | -2                     | 145            | 0                  | 16                   | 7                   | 168                      | 228                         | -60                      |
| 2018-2019 | 1            | 1                | 0                      | 115            | 24                 | 3                    | 1                   | 143                      | 172                         | -29                      |
| 2019-2020 | 0            | 0                | 0                      | 89             | 0                  | 2                    | 7                   | 98                       | 141                         | -43                      |
| 2020-2021 | 3            | 1                | 2                      | 134            | 87                 | 3                    | 5                   | 229                      | 193                         | 36                       |
| Average   | 1            | 1                | 0                      | 127            | 23                 | 6                    | 5                   | 161                      | 174                         | -13                      |