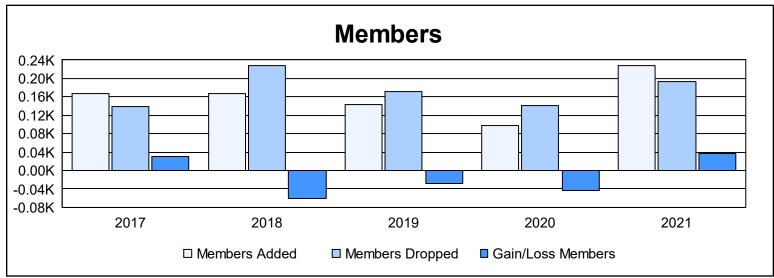

District 5 SKS As of June 2021 Cumulative

| Year      | New<br>Clubs | Dropped<br>Clubs | Gain/<br>Loss<br>Clubs | New<br>Members | Charter<br>Members | Reinstate<br>Members | Transfer<br>Members | Total<br>Member<br>Added | Total<br>Members<br>Dropped | Gain/<br>Loss<br>Members |
|-----------|--------------|------------------|------------------------|----------------|--------------------|----------------------|---------------------|--------------------------|-----------------------------|--------------------------|
| 2016-2017 | 0            | 2                | -2                     | 153            | 5                  | 4                    | 6                   | 168                      | 138                         | 30                       |
| 2017-2018 | 0            | 2                | -2                     | 145            | 0                  | 16                   | 7                   | 168                      | 228                         | -60                      |
| 2018-2019 | 1            | 1                | 0                      | 115            | 24                 | 3                    | 1                   | 143                      | 172                         | -29                      |
| 2019-2020 | 0            | 0                | 0                      | 89             | 0                  | 2                    | 7                   | 98                       | 141                         | -43                      |
| 2020-2021 | 3            | 1                | 2                      | 134            | 87                 | 3                    | 5                   | 229                      | 193                         | 36                       |
| Average   | 1            | 1                | 0                      | 127            | 23                 | 6                    | 5                   | 161                      | 174                         | -13                      |